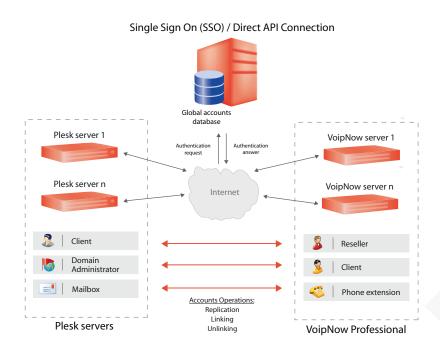

### Single Sign-On Technology

With the SSO (Single Sign On), server users who take advantage of the Plesk VoipNow integration need a single session to access both Plesk and VoipNow. Though anyone can directly log in to a VoipNow server, without accessing Plesk first, by using SSO, users need to remember only one set of credentials.

# **Highlights**

- Accounts are mapped to VoipNow Professional based on their level:
  - Plesk client ↔ VoipNow reseller

    Plesk domain ↔ VoipNow client

    Plesk mailbox ↔ VoipNow extension
- Automatic or manual account replication, based on predefined templates
- Replication queue and history reports
- Multiple Plesk servers can replicate accounts to a single VoipNow Professional infrastructure
- Global passport, only one login required when SSO is configured
- Comprehensive account statistics including the user's call activity, their subaccounts, etc, are directly integrated in the Plesk interface.